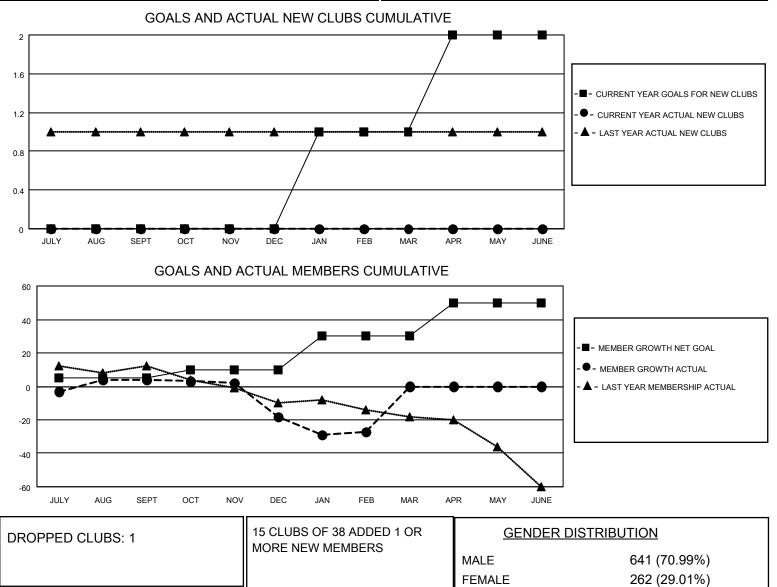

## LOCATION PENNSYLVANIA

District 14 L

Results as of: 2/28/2022

| Clubs                 |               |           |               | Members               |                       |                         |                                                    |
|-----------------------|---------------|-----------|---------------|-----------------------|-----------------------|-------------------------|----------------------------------------------------|
| RESULTS FOR 2021-2022 |               |           |               | RESULTS FOR 2021-2022 |                       |                         |                                                    |
| QUARTER               | NEW CLUB GOAL | NEW CLUBS | DROPPED CLUBS | QUARTER               | ER GROWTH NET<br>GOAL | MEMBER GROWTH<br>ACTUAL | DROPPED<br>MEMBERS ACTUAL<br>(including transfers) |
| JULY/AUG/SEPT         | 0             | 0         | 0             | JULY/AUG/SEPT         | 5                     | 20                      | 12                                                 |
| OCT/NOV/DEC           | 0             | 0         | 0             | OCT/NOV/DEC           | 5                     | 12                      | 33                                                 |
| JAN/FEB/MAR           | 1             | 0         | 1             | JAN/FEB/MAR           | 20                    | 13                      | 20                                                 |
| APR/MAY/JUNE          | 1             | 0         | 0             | APR/MAY/JUNE          | 20                    | 0                       | 0                                                  |

OTHER TOTAL

DECEASED

CLUB CANCELLED

**DROPPED MEMBERS** 

16 0

49

65

CLICK HERE FOR CUMULATIVE